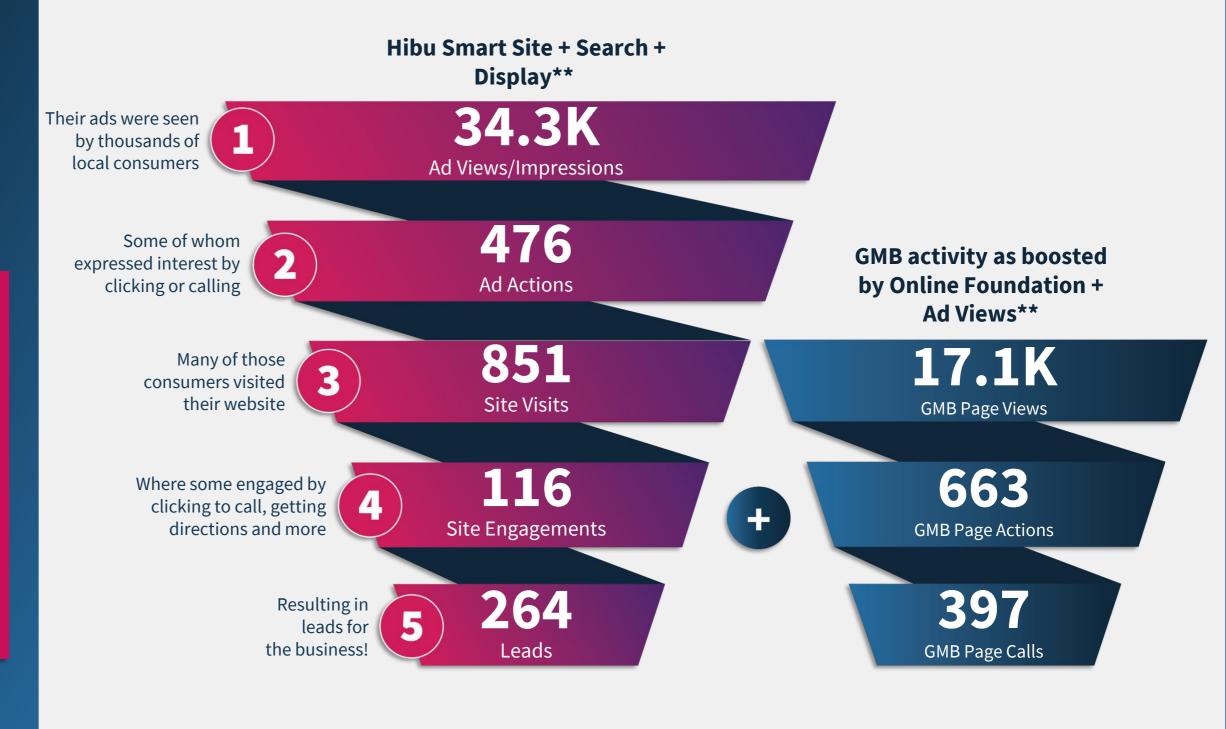

## **Hibu Solutions Deliver Real** Results

An Auto Glass Tinting business in Southeast TX powers their local digital marketing with a \$2,150 a month Hibu solution\* — an investment that drives more visibility, more engagement, more leads and more customers!

Hibu manages more than 3,900 campaigns for **Automotive** businesses across the U.S.

\*Multi-channel advertising with a Hibu Website.

\*\*Average monthly results from 09/01/21 - 11/29/21.

Based on internal Hibu results. Results not guaranteed and will vary by geography, product mix and campaign construct. © 2022 Hibu Inc. All rights reserved. Hibu and the Hibu logo are trademarks of Hibu Inc.